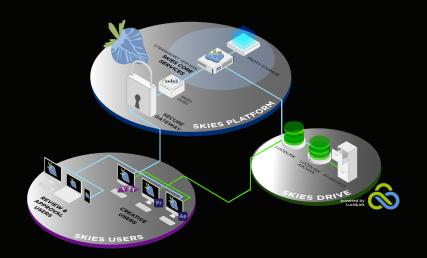

True Cloud Post-Production Collaboration

Strawberry Skies gives you the freedom to collaborate on creative projects in real-time, using any application, securely and flexibly, from anywhere. Leveraging Skies Drive, powered by Lucid Link, Skies is designed for on-premises, remote and freelance users to work together securely, yet boundary-free.

#### • IDEAL FOR:

Creative and post-production facilities and agencies that combine in-house creatives with remote and freelance teams

- Organizations looking to move their cloud
- strategy to the next level without the fear of runaway costs
- Temporary post-production environments in lieu of the traditional rental model